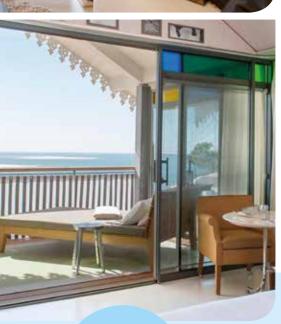

## Beauty beyond reach.

## ScreenLine®

For windows, doors or French windows. Up-and-over, sliding or casement windows, made of wood, aluminium, PVC or wood-aluminium.

\*O PVS SBOHF ZPV XJMM mOI solution for the comfort

and beauty of your home.