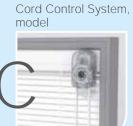

## ntegrated blind, for your

control systems

Swipe Control System, model

Sliding System Control,