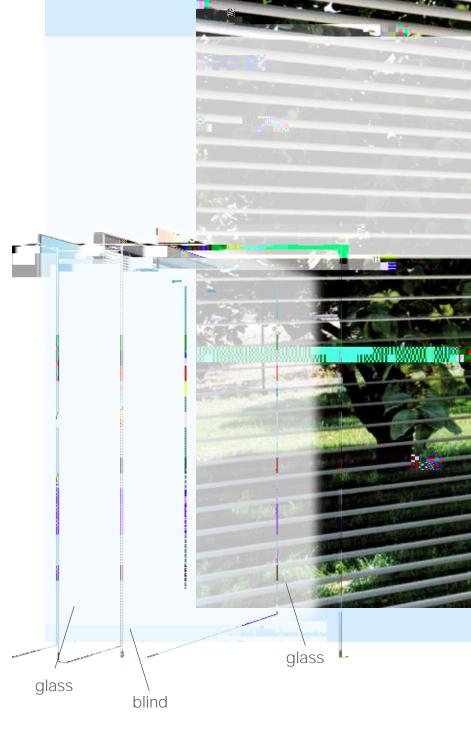

The integrated blind, for your home.

Clean for life

No risk of damage

Maintenance free

Durable components

Long life

Excellent light and solar control characteristics

Guarantees privacy

Linear design allows greater use of internal area





## Beauty beyond reach.







## ntegrated blind, for your







control systems



Swipe Control System, model



Sliding System Control,







## ScreenLine®

For windows, doors or French windows. Up-and-over, sliding or casement windows, made of wood, aluminium, PVC or wood-aluminium.

\*O PVS SBOHF ZPV XJMM mOI solution for the comfort

and beauty of your home.



Venetian blind





























Pleated blind

292

441

Verosol metallised on the outside