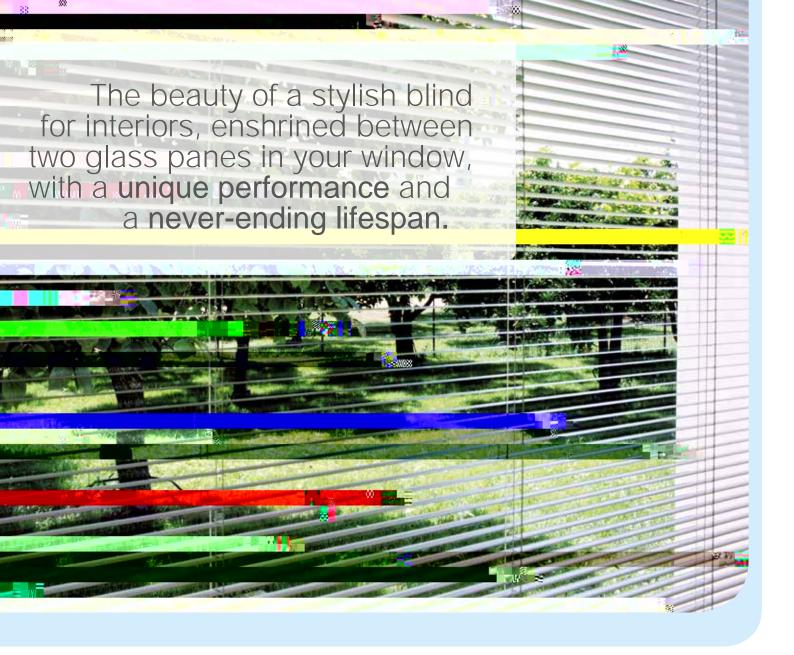

## ScreenLine®

For windows, doors or French windows. Up-and-over, sliding or casement windows, made of wood, aluminium, PVC or wood-aluminium.

\*O PVS SBOHF ZPV XJMM mOI solution for the comfort

and beauty of your home.