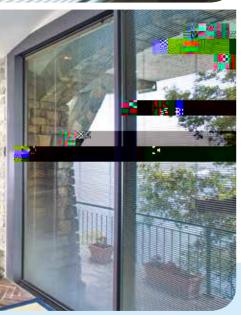

## ScreenLine®

For windows, doors or French windows. Up-and-over, sliding or casement windows, made of wood, aluminium, PVC or wood-aluminium.

\*O PVS SBOHF ZPV XJMM mOI solution for the comfort

and beauty of your home.