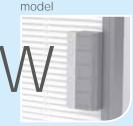

## ntegrated blind, for your

control systems

Swipe Control System, model

Sliding System Control,